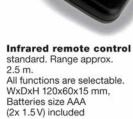

## **Technical Data:**

Housing **WxDxH** 150x140x160 mm **Total height** from loop to hook 380 mm (HUS 600: 400 mm)

Net weight approx. 4 kg

Precision 0.2% of Max.

101