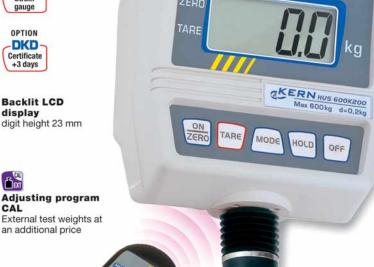

# KERN HUS Compact up to 600 kg

CAL

**Backlit LCD** display digit height 23 mm

an additional price

#### Tare:

Resets the display to "0" when there is a load on the scale. Now removed or added loads are directly displayed

STANDARD

#### Data hold function

the weight display can be "frozen" using the HOLD-key until another key is pressed