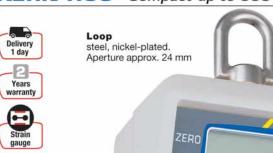

#### Charge condition indicator using LED

Hook

with safety catch. Steel, nickel-plated, revolving. Aperture approx. 20 mm (HUS 600 approx. 24 mm)

| Model        | Weighing<br>range<br>Max<br>kg | Read-<br>out<br>d | OPTION Certifi- DKD cate KERN |
|--------------|--------------------------------|-------------------|-------------------------------|
| HUS 150K50   | 150                            | 50                | 963-129                       |
| HUS 300K 100 | 300                            | 100               | 963-129                       |
| HUS 600K 200 | 600                            | 200               | 963-130                       |