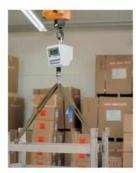

# KERN HUS Compact up to 600 kg

CAL

**Backlit LCD** display digit height 23 mm

an additional price

#### Charge condition indicator using LED

Hook

with safety catch. Steel, nickel-plated, revolving. Aperture approx. 20 mm (HUS 600 approx. 24 mm)

| Model        | Weighing<br>range<br>Max<br>kg | Read-<br>out<br>d | OPTION Certifi- DKD cate KERN |
|--------------|--------------------------------|-------------------|-------------------------------|
| HUS 150K50   | 150                            | 50                | 963-129                       |
| HUS 300K 100 | 300                            | 100               | 963-129                       |
| HUS 600K 200 | 600                            | 200               | 963-130                       |

## **Technical Data:**

Housing **WxDxH** 150x140x160 mm **Total height** from loop to hook 380 mm (HUS 600: 400 mm)

Net weight approx. 4 kg

Precision 0.2% of Max.

101