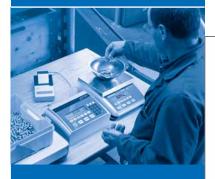

# Industry

Crane scale

CAL Adjusting program (CAL): For quick setting of the balance's accuracy. External adjusting weight required.

Rechargeable battery pack: rechargeable set.

Mains adapter: 230 V/50Hz in standard version for Germany. On request GB, AUS or USA version.

# KERN HUS Compact up to 600 kg

CAL

**Backlit LCD** display digit height 23 mm

an additional price